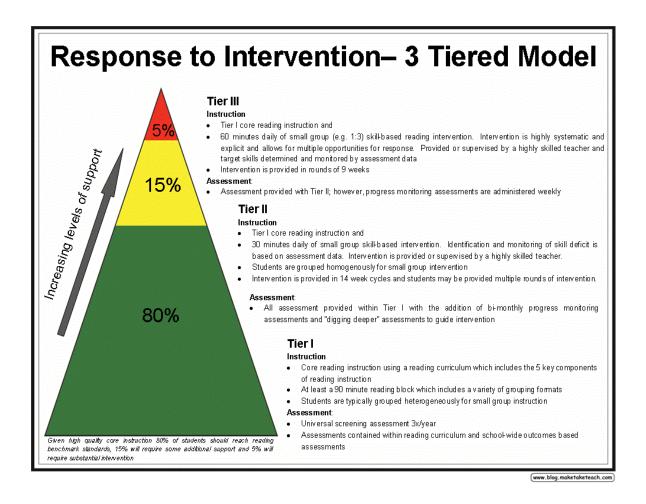

So why do teachers need this instructional support? To be very honest, our Tier 1 instruction is not where we need it to be. In a 3-tiered model of RTI (Response to Intervention), the ideal split is 80%/15%/5%. In other words, 80% of the class should be performing at or above grade level. 15% may need additional support through a Tier 2 intervention. A very small portion, 5% of the students, may need to have intensive remediation. Please see the illustration below.

Our current outlook is 72% 24% 3%. Assisting teachers in addressing the concerns of Tier 1 instruction is of utmost importance if we want to see growth.

I look forward to continuing to make improvements in the area of literacy throughout the district. In addition to this role in our school district, I also work for CESA 6, teaching literacy strategies to teachers that are seeking licensure. I have found a genuine passion for work with adult educators as we work to impact better instruction for our students.