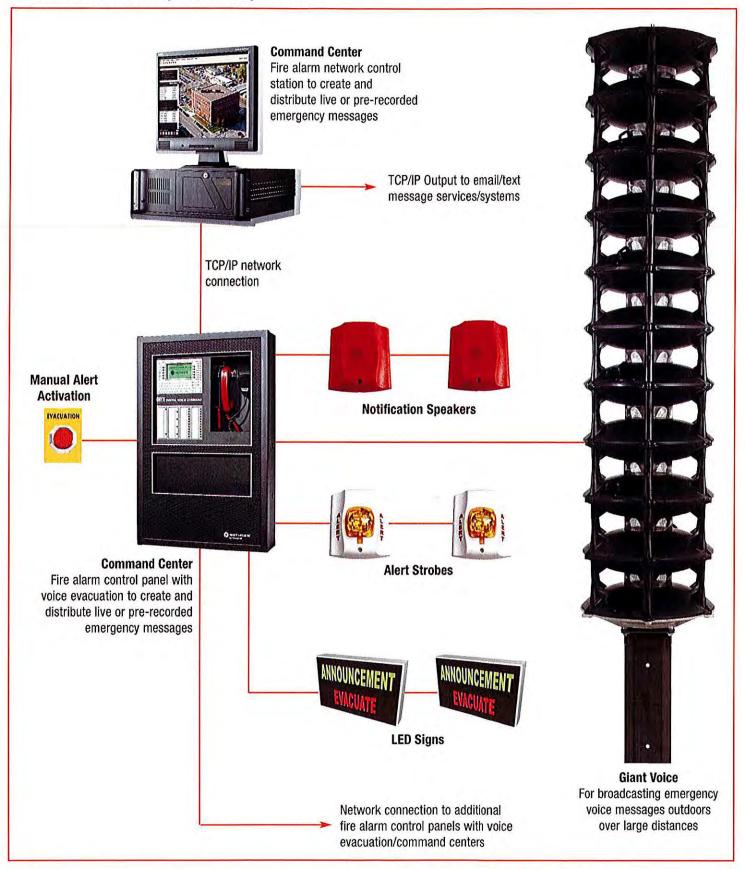

Hoffman Planning & Design, Inc. - Project Update: Amy Rhoda was present to update the Board and to answer any questions Board Members may have about the solar energy proposal or the Add Alternative Options recommendations. Project is tracking on budget. Majority of costs since last month was \$15,000 for abatement and miscellaneous; patching walls, etc. Should start erecting steel, roof should go on, erecting walls in fitness area; will start finishes later this month in administration section; lower level is being remodeled so finishes will start soon; fire alarm system - to minimize impact accelerated the schedule for installation which should happen in the next 4 to 6 weeks.